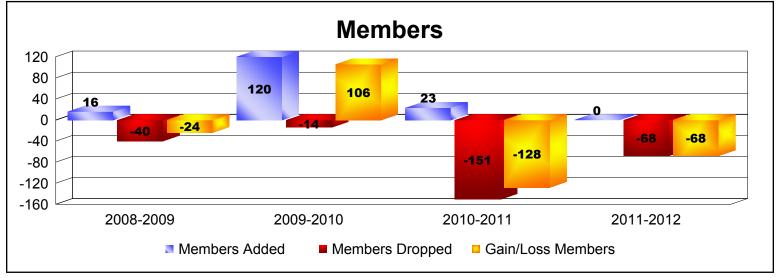

Disbanded Districts

As of June 2012 Cumulative

| Year      | New<br>Clubs | Dropped<br>Clubs | Gain/<br>Loss<br>Clubs | New<br>Members | Charter<br>Members | Reinstate<br>Members | Transfer<br>Members | Total<br>Member<br>Added | Total<br>Members<br>Dropped | Gain/<br>Loss<br>Members |
|-----------|--------------|------------------|------------------------|----------------|--------------------|----------------------|---------------------|--------------------------|-----------------------------|--------------------------|
| 2008-2009 | 0            | -2               | -2                     | 16             | 0                  | 0                    | 0                   | 16                       | -40                         | -24                      |
| 2009-2010 | 3            | 0                | 3                      | 12             | 108                | 0                    | 0                   | 120                      | -14                         | 106                      |
| 2010-2011 | 1            | -5               | -4                     | 3              | 20                 | 0                    | 0                   | 23                       | -151                        | -128                     |
| 2011-2012 | 0            | -4               | -4                     | 0              | 0                  | 0                    | 0                   | 0                        | -68                         | -68                      |
| Average   | 1            | -3               | -2                     | 8              | 32                 | 0                    | 0                   | 40                       | -68                         | -29                      |