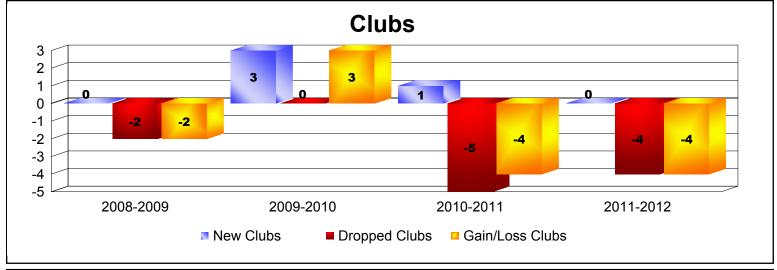

Disbanded Districts

As of June 2012 Cumulative

| Year      | New<br>Clubs | Dropped<br>Clubs | Gain/<br>Loss<br>Clubs | New<br>Members | Charter<br>Members | Reinstate<br>Members | Transfer<br>Members | Total<br>Member<br>Added | Total<br>Members<br>Dropped | Gain/<br>Loss<br>Members |
|-----------|--------------|------------------|------------------------|----------------|--------------------|----------------------|---------------------|--------------------------|-----------------------------|--------------------------|
| 2008-2009 | 0            | -2               | -2                     | 16             | 0                  | 0                    | 0                   | 16                       | -40                         | -24                      |
| 2009-2010 | 3            | 0                | 3                      | 12             | 108                | 0                    | 0                   | 120                      | -14                         | 106                      |
| 2010-2011 | 1            | -5               | -4                     | 3              | 20                 | 0                    | 0                   | 23                       | -151                        | -128                     |
| 2011-2012 | 0            | -4               | -4                     | 0              | 0                  | 0                    | 0                   | 0                        | -68                         | -68                      |
| Average   | 1            | -3               | -2                     | 8              | 32                 | 0                    | 0                   | 40                       | -68                         | -29                      |